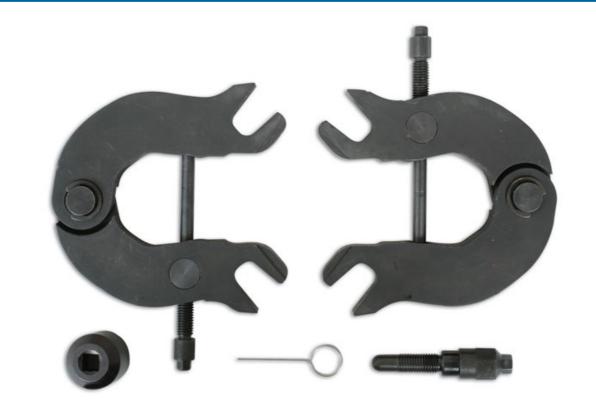

## Timing Tool Kit - for VAG 3.0 V6

Designed to offer the timing tools for the Audi 3.0L V6 petrol engines found in the Audi A4, A6 and A8 models from 2001 to 2010, the kit includes the tools to hold the crankshaft and all 4 camshafts in their timed positions.

## **Additional Information**

- Petrol engines
- 3.0L V6. Suitable for engines build from 2001-2010.
- · Includes crankshaft and camshaft locking tools, sprocket adjusting tool and tensioner pin.
- Made in Sheffield.
- Supplied in metal storage case.